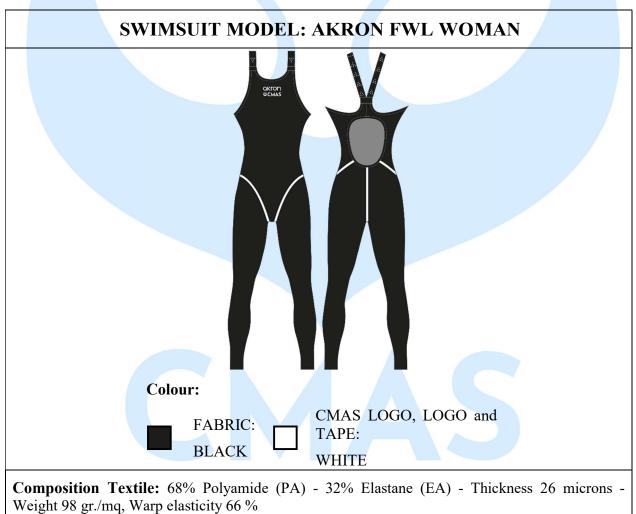

# **MiTo - AKRON Swimsuits:**

Shop online: www.mitofinswimming.com

**Composition Textile:** 68% Polyamide (PA), 32% Elastane (EA) - Thickness 26 microns - Weight 98 gr./mq, Warp elasticity 66 %

**Composition Textile:** 68% Polyamide (PA) - 32% Elastane (EA) - Thickness 26 microns - Weight 98 gr./mq, Warp elasticity 66 %