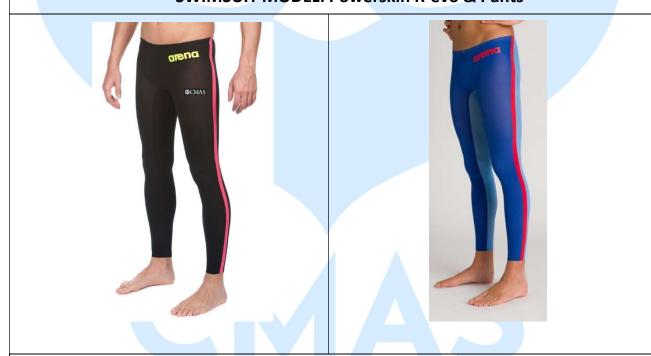

# **SWIMSUIT MODEL: Powerskin R-evo & Pants**

Composition Textile: 65% Polyamide (PA), 35% Elastane (EA). Colours: Black & Red, Blue Ocean.