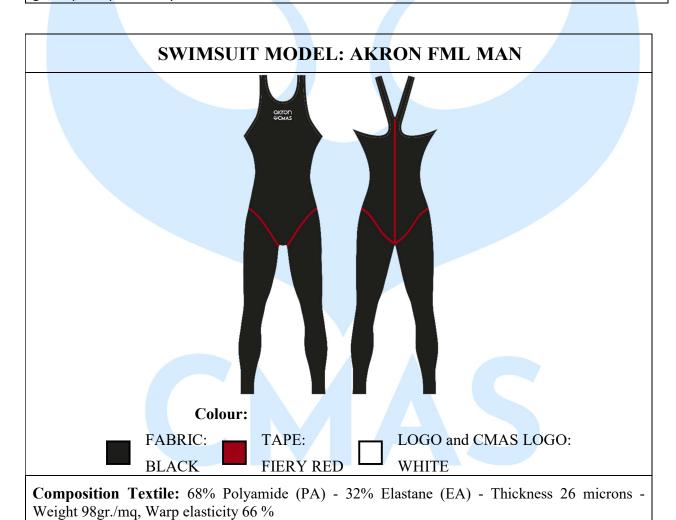

# **MiTo - AKRON Swimsuits:**

Shop online: www.mitofinswimming.com

**Composition Textile:** 68% Polyamide (PA), 32% Elastane (EA) - Thickness 26 microns - Weight 98 gr./mq, Warp elasticity 66 %

**Composition Textile:** 68% Polyamide (PA) - 32% Elastane (EA) - Thickness 26 microns - Weight 98 gr./mq, Warp elasticity 66 %