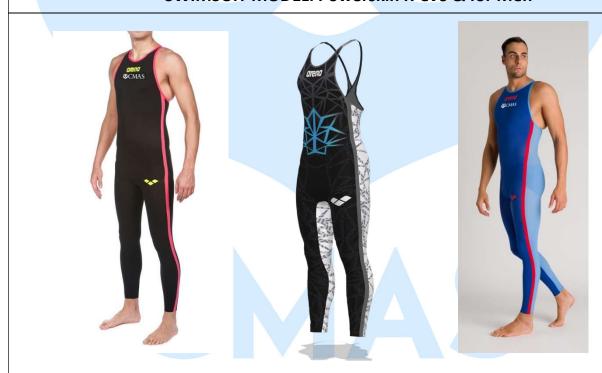

# **ARENA FOR CMAS**

Shop online: (www.arenafinswim.com - info@arenafinswim.com)

**Textile swimsuit** Be careful white square back on swimsuit must be only with CMAS logo

#### **SWIMSUIT MODEL: Carbon Wave NEW FROM 2022**

Composition Textile: 65% Polyamide (PA), 33% Elastane (EA), 2% Carbon Fiber

# **SWIMSUIT MODEL: Powerskin R-evo & Pants**

Composition Textile: 65% Polyamide (PA), 35% Elastane (EA). Colours: Black & Red, Blue Ocean.