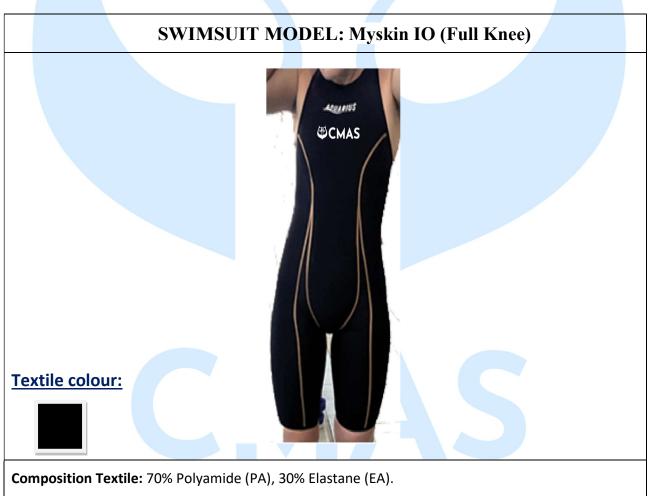

|---------------|----|-------------|-------------------|------------|
|             |               |    |             |                   |            |
|             | CMAS          |    |             |                   |            |
|             | MAS MARES     |    |             |                   |            |
| JAKED       |               |    |             |                   | 12         |
| MiTo - AKRO | ON Swimsuits: |    |             |                   | 19         |
| PIRANHA TH  | HUNDER CMAS   | 1/ |             |                   | 22         |
|             | DUSTRIAL CO - |    |             |                   |            |
|             |               |    |             |                   |            |

# **AQUARIUS**

Shop online: www.aquariusgear.com















CMAS

# **ARENA FOR CMAS**

Shop online: (www.arenafinswim.com - info@arenafinswim.com)

**Textile swimsuit** Be careful white square back on swimsuit must be only with CMAS logo





#### **SWIMSUIT MODEL: Carbon Wave NEW FROM 2022**





Composition Textile: 65% Polyamide (PA), 33% Elastane (EA), 2% Carbon Fiber

#### **SWIMSUIT MODEL: Powerskin R-evo & for Men**



**Composition Textile:** 65% Polyamide (PA), 35% Elastane (EA). **Colours:** Black & Red, Bishamon, Blue Ocean.

# SWIMSUIT MODEL: Powerskin R-evo & for Women open back or closed back



**Composition Textile:** 65% Polyamide (PA), 35% Elastane (EA). **Colours:** Black & Red, Bishamon, Blue Ocean.

# **SWIMSUIT MODEL: Powerskin R-evo & Pants**



Composition Textile: 65% Polyamide (PA), 35% Elastane (EA). Colours: Bla