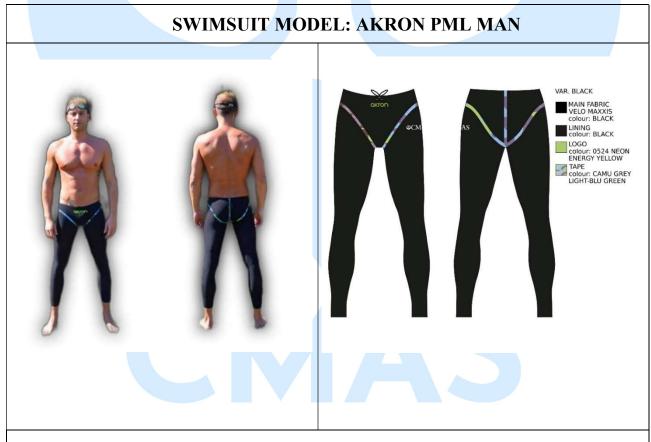

# **MiTo - AKRON Swimsuits:**

Shop online: www.mitofinswimming.com

**Composition Textile:** 68% Polyamide (PA), 32% Elastane (EA) - Thickness 26 microns - Weight 98 gr./mq, Warp elasticity 66 %

**Composition Textile:** 68% Polyamide (PA) - 32% Elastane (EA) - Thickness 26 microns - Weight 98 gr./mq, Warp elasticity 66 %