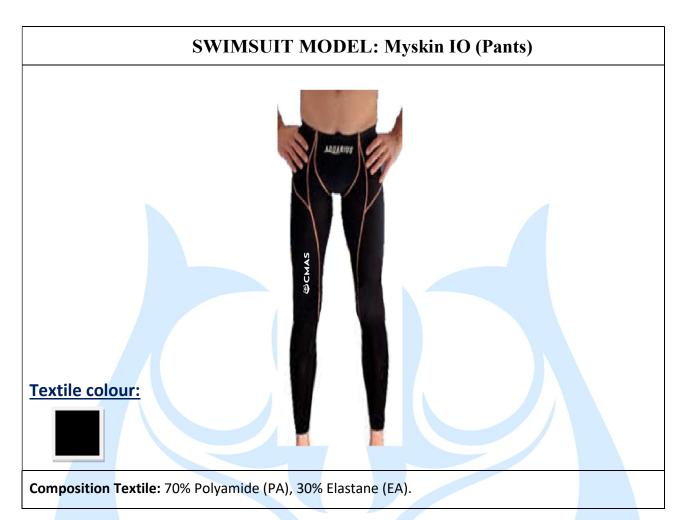

--|---------------|----|-------------|-------------------|------------|
|             |               |    |             |                   |            |
|             | CMAS          |    |             |                   |            |
|             | MAS MARES     |    |             |                   |            |
| JAKED       |               |    |             |                   | 12         |
| MiTo - AKRO | ON Swimsuits: |    |             |                   | 19         |
| PIRANHA TH  | HUNDER CMAS   | 1/ |             |                   | 22         |
|             | DUSTRIAL CO - |    |             |                   |            |
|             |               |    |             |                   |            |

# **AQUARIUS**

Shop online: www.aquariusgear.com















CMAS

# **ARENA FOR CMAS**

Shop online: (www.arenafinswim.com - info@arenafinswim.com)

**Textile swimsuit** Be careful white square back on swimsuit must be only with CMAS logo





#### **SWIMSUIT MODEL: Carbon Wave NEW FROM 2022**





Composition Textile: 65% Polyamide (PA), 33% Elastane (EA), 2% Carbon Fiber

#### **SWIMSUIT MODEL: Powerskin R-evo & for Men**



**Composition Textile:** 65% Polyamide (PA), 35% Elastane (EA). **Colours:** Black & Red, Bishamon, Blue Ocean.

# SWIMSUIT MODEL: Powerskin R-evo & for Women open back or closed back



**Composition Textile:** 65% Polyamide (PA), 35% Elastane (EA). **Colours:** Black & Red, Bishamon, Blue Ocean.

# **SWIMSUIT MODEL: Powerskin R-evo & Pants**



Composition Textile: 65% Polyamide (PA), 35% Elastane (EA). Colours: B