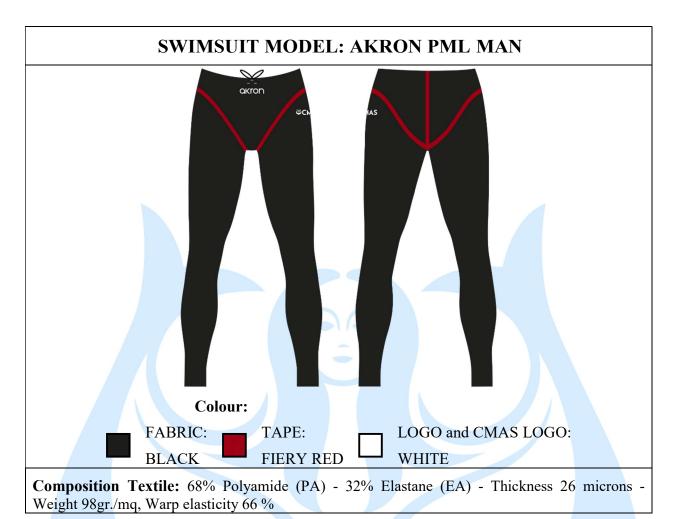

# **MiTo - AKRON Swimsuits:**

Shop online: www.mitofinswimming.com

**Composition Textile:** 68% Polyamide (PA), 32% Elastane (EA) - Thickness 26 microns - Weight 98 gr./mq, Warp elasticity 66 %

**Composition Textile:** 68% Polyamide (PA) - 32% Elastane (EA) - Thickness 26 microns - Weight 98 gr./mq, Warp elasticity 66 %