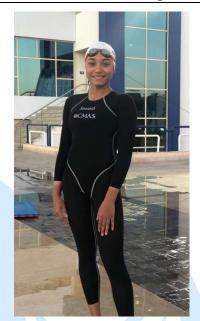

# SWIMSUIT MODEL: JAKED Color M1/M2/W1

**Textile colours:** 

**Lining colours:** 

Composition Textile: 48% Polyamide (PA), 12% Polyester (PL), 40% Elastane (EA), Colour: Ocean.

CMAS