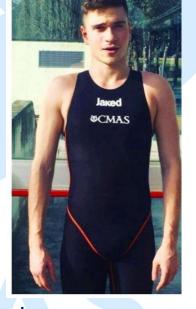

# SWIMSUIT MODEL: JAKED Color M1/M2/W1

**Textile colours:** 

**Lining colours:** 

Composition Textile: 48% Polyamide (PA), 12% Polyester (PL), 40% Elastane (EA), Colour: Ocean.

CMAS