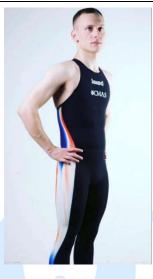

# **SWIMSUIT MODEL: Powerskin R-evo & Pants**

Composition Textile: 65% Polyamide (PA), 35% Elastane (EA). Colours: Black & Red, Blue Ocean.