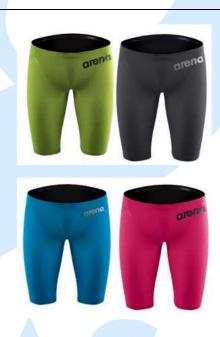

#### **SWIMSUIT MODEL: Powerskin Carbon Pro for Women**

#### **Composition Textile:**

Outer Shell: 52% Nylon, 47% Elastane, 1% Carbon. Inside Lining: 65% Nylon, 34% Elastane, 1% Carbon.

Colours: Blue, Green, Red, Dark Grey. Open/Closed Back.