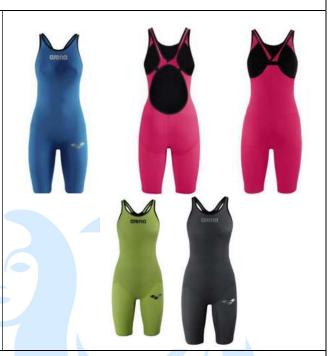

# SWIMSUIT MODEL: Powerskin R-evo & for Women open back or closed back

**Composition Textile:** 65% Polyamide (PA), 35% Elastane (EA). **Colours:** Black & Red, Bishamon, Blue Ocean.