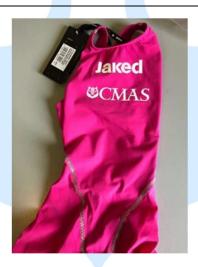

#### **SWIMSUIT MODEL: JAKED Color Women**

**Textile colours.** 

Lining colours.

Composition Textile: 48% Polyamide (PA), 12% Polyester (PL), 40% Elastane (EA), Colour: Oro & Viola