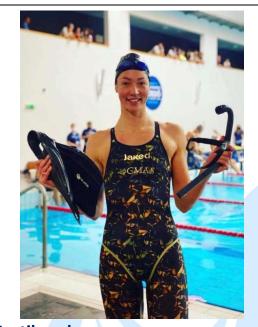

# SWIMSUIT MODEL: JAKED Color M1/M2/W1

**Textile colours:** 

**Lining colours:** 

Composition Textile: 48% Polyamide (PA), 12% Polyester (PL), 40% Elastane (EA), Colour: Ocean.

CMAS

#### **SWIMSUIT MODEL: JAKED Color Women**

**Textile colours.** 

Lining colours.

Composition Textile: 48% Polyamide (PA), 12% Polyester (PL), 40% Elastane (EA), Colour: Oro & Viola

#### **SWIMSUIT MODEL: JAKED Color Men**

**Textile colours.** 

**Lining colours.** 

Composition Textile: 48% Polyamide (PA), 12% Polyester (PL), 40% Elastane (EA). Colour: Flame