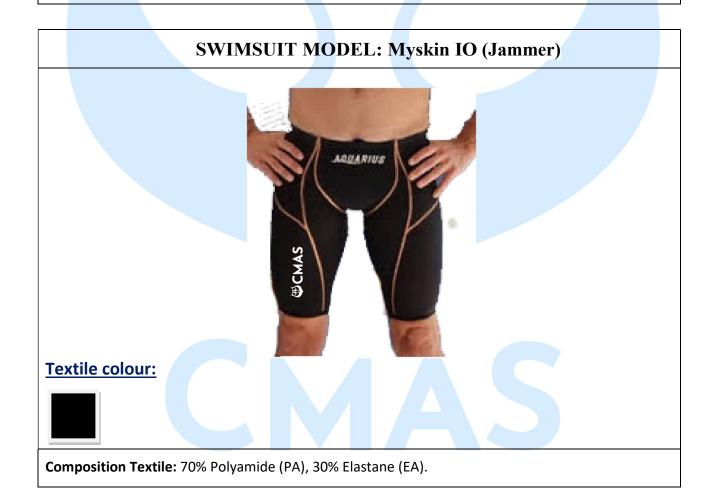

----|---------------|----|-------------|-------------------|------------|
|             |               |    |             |                   |            |
|             | CMAS          |    |             |                   |            |
|             | MAS MARES     |    |             |                   |            |
| JAKED       |               |    |             |                   | 12         |
| MiTo - AKRO | ON Swimsuits: |    |             |                   | 19         |
| PIRANHA TH  | HUNDER CMAS   | 1/ |             |                   | 22         |
|             | DUSTRIAL CO - |    |             |                   |            |
|             |               |    |             |                   |            |

# **AQUARIUS**

Shop online: www.aquariusgear.com















CMAS

# **ARENA FOR CMAS**

Shop online: (www.arenafinswim.com - info@arenafinswim.com)

**Textile swimsuit** Be careful white square back on swimsuit must be only with CMAS logo





#### **SWIMSUIT MODEL: Carbon Wave NEW FROM 2022**





Composition Textile: 65% Polyamide (PA), 33% Elastane (EA), 2% Carbon Fiber

#### **SWIMSUIT MODEL: Powerskin R-evo & for Men**



**Composition Textile:** 65% Polyamide (PA), 35% Elastane (EA). **Colours:** Black & Red, Bishamon, Blue Ocean.

# SWIMSUIT MODEL: Powerskin R-evo & for Women open back or closed back



**Composition Textile:** 65% Polyamide (PA), 35% Elastane (EA). **Colours:** Black & Red, Bishamon, Blue Ocean.

# **SWIMSUIT MODEL: Powerskin R-evo & Pants**



Composition Textile: 65% Polyamide (PA), 35% Elastane (EA). Colours: