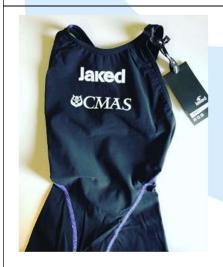

# SWIMSUIT MODEL: JAKED Color M1/M2/W1

**Textile colours:** 

**Lining colours:** 

Composition Textile: 48% Polyamide (PA), 12% Polyester (PL), 40% Elastane (EA), Colour: Ocean.

CMAS