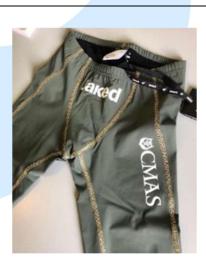

# **Lining colours:**

Composition Textile: Revolutional Energy by Carvico, 71% Polyamide (PA), 29% Elastane (EA).

3 colors: 620 MG (for magenta) – 010 BK (for black) – 321 AG (for army green)

Available in Full body, pants.