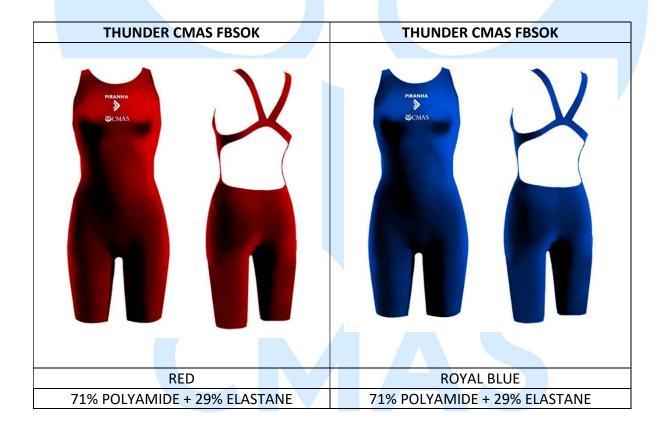

# **PIRANHA THUNDER CMAS**

Shop online: (piranhacmas@gmail.com)

| THUNDER CMAS FBSOK           | THUNDER CMAS FBSOK           |  |  |
|------------------------------|------------------------------|--|--|
| PIRANHA SCMAS                | PIRANHA                      |  |  |
| BLACK                        | NAVY                         |  |  |
| 71% POLYAMIDE + 29% ELASTANE | 71% POLYAMIDE + 29% ELASTANE |  |  |