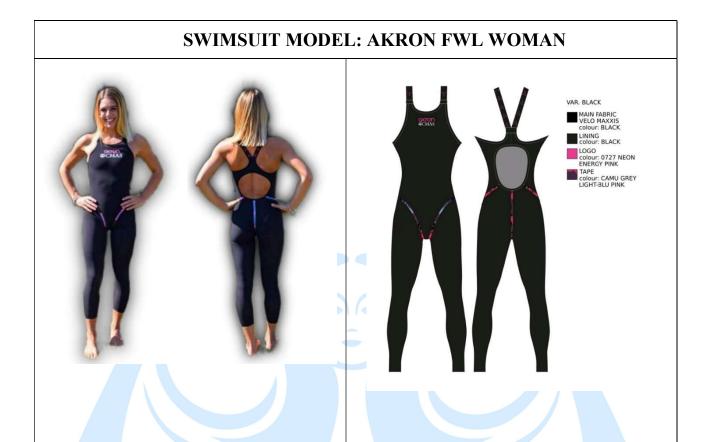

# **MiTo - AKRON Swimsuits:**

Shop online: www.mitofinswimming.com

**Composition Textile:** 68% Polyamide (PA), 32% Elastane (EA) - Thickness 26 microns - Weight 98 gr./mq, Warp elasticity 66 %

**Composition Textile:** 68% Polyamide (PA) - 32% Elastane (EA) - Thickness 26 microns - Weight 98 gr./mq, Warp elasticity 66 %