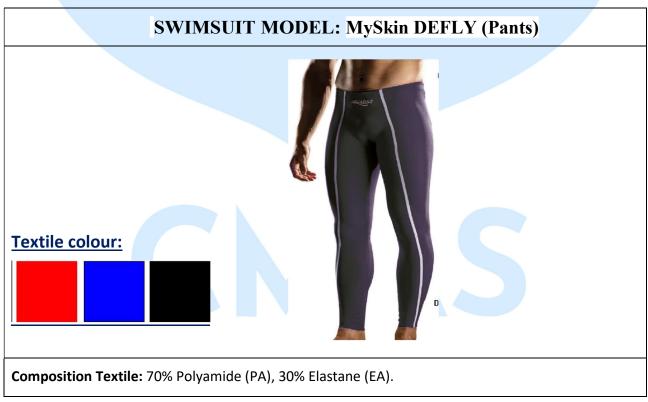

# **SWIMSUIT MODEL: Powerskin R-evo & Pants**

Composition Textile: 65% Polyamide (PA), 35% Elastane (EA). Colours: Black & Red, Blue Ocean.