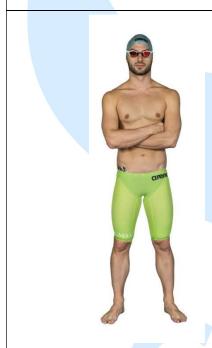

### **SWIMSUIT MODEL: Powerskin Carbon Jammer**

#### **Composition Textile:**

Outer Shell: 52% Nylon, 47% Elastane, 1% Carbon. Inside Lining: 65% Nylon, 34% Elastane, 1% Carbon.

Colours: Blue, Green, Red, Dark Grey.