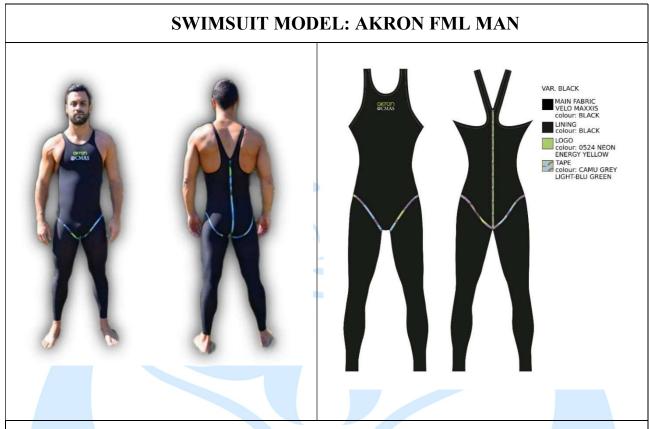

# **MiTo - AKRON Swimsuits:**

Shop online: www.mitofinswimming.com

**Composition Textile:** 68% Polyamide (PA), 32% Elastane (EA) - Thickness 26 microns - Weight 98 gr./mq, Warp elasticity 66 %

**Composition Textile:** 68% Polyamide (PA) - 32% Elastane (EA) - Thickness 26 microns - Weight 98 gr./mq, Warp elasticity 66 %