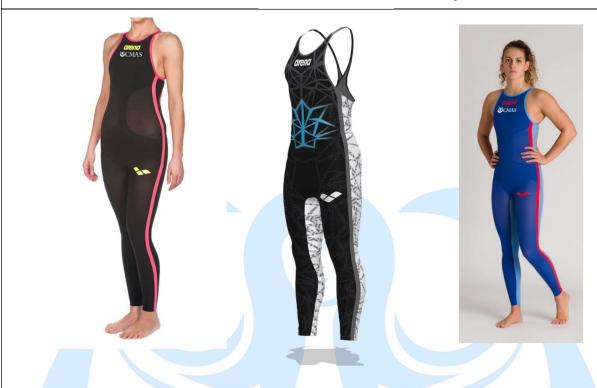

#### **SWIMSUIT MODEL: Carbon Wave NEW FROM 2022**

Composition Textile: 65% Polyamide (PA), 33% Elastane (EA), 2% Carbon Fiber