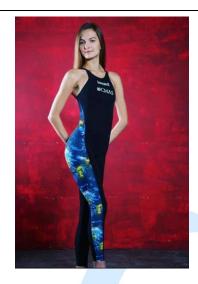

# Model A SWIMSUIT MODEL: JAKED Lite Women Model B SWIMSUIT MODEL: JAKED Lite Women Long Arms

Textile colours.

Lining colours.

Composition Textile: 80% Polyamide (PA), 20% Elastane (EA). Colour: Black with Silver seems.