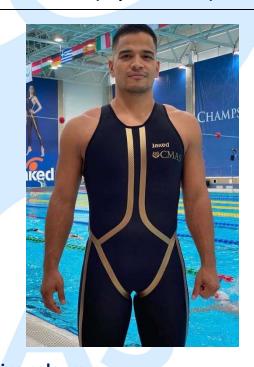

# SWIMSUIT MODEL: JAKED Color M1/M2/W1

**Textile colours:** 

**Lining colours:** 

Composition Textile: 48% Polyamide (PA), 12% Polyester (PL), 40% Elastane (EA), Colour: Ocean.

CMAS

#### **SWIMSUIT MODEL: JAKED Color Women**

**Textile colours.** 

Lining colours.

Composition Textile: 48% Polyamide (PA), 12% Polyester (PL), 40% Elastane (EA), Colour: Oro & Viola

#### **SWIMSUIT MODEL: JAKED Color Men**

**Textile colours.** 

**Lining colours.** 

Composition Textile: 48% Polyamide (PA), 12% Polyester (PL), 40% Elastane (EA). Colour: Flame