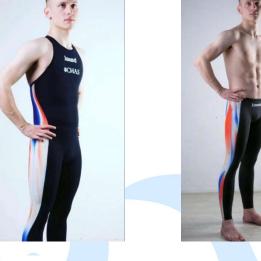

# SWIMSUIT MODEL: JAKED Color M1/M2/W1

**Textile colours:** 

**Lining colours:** 

Composition Textile: 48% Polyamide (PA), 12% Polyester (PL), 40% Elastane (EA), Colour: Ocean.

CMAS