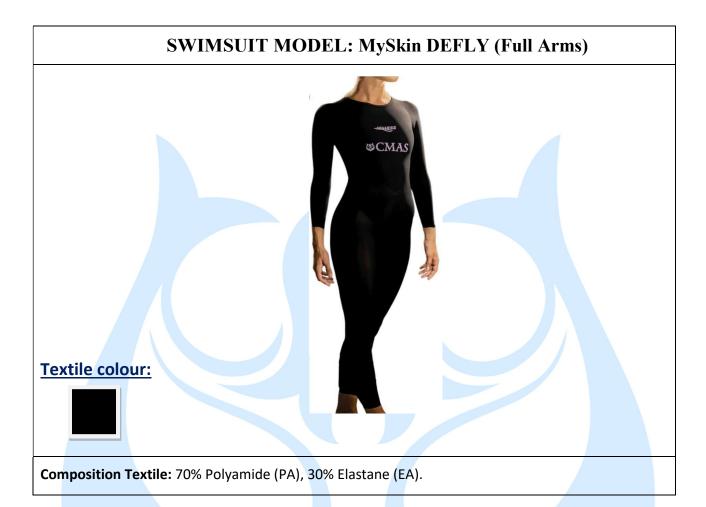

# SWIMSUIT MODEL: Powerskin R-evolution Closed back for Men and Women

Composition Textile: 80% Polyamide (PA), 20% Elastane (EA).

\*\*\*\*\*\*