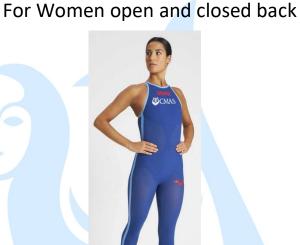

# **ARENA FOR CMAS**

Shop online: (www.arenafinswim.com - info@arenafinswim.com)

**Textile swimsuit** Be careful white square back on swimsuit must be only with CMAS logo

# SWIMSUIT MODEL: Powerskin R-evo & for Women open back or closed back

**Composition Textile:** 65% Polyamide (PA), 35% Elastane (EA). **Colours:** Black & Red, Bishamon, Blue Ocean.