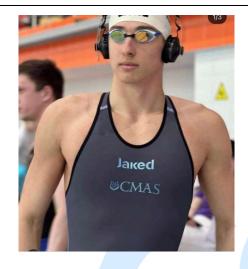

# SWIMSUIT MODEL: JAKED Color M1/M2/W1

**Textile colours:** 

**Lining colours:** 

Composition Textile: 48% Polyamide (PA), 12% Polyester (PL), 40% Elastane (EA), Colour: Ocean.

CMAS