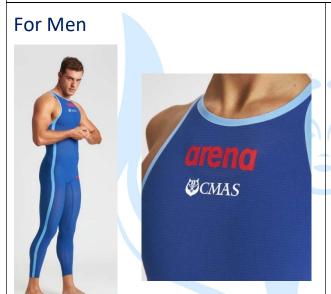

# **ARENA FOR CMAS**

Shop online: (www.arenafinswim.com - info@arenafinswim.com)

**Textile swimsuit** Be careful white square back on swimsuit must be only with CMAS logo

#### **SWIMSUIT MODEL: Powerskin R-evo & for Men**

**Composition Textile:** 65% Polyamide (PA), 35% Elastane (EA). **Colours:** Black & Red, Bishamon, Blue Ocean.