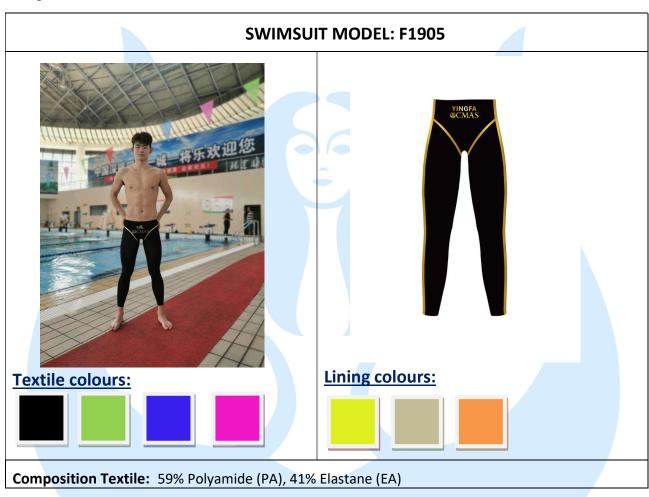

# **SWIMSUIT MODEL: F1901**

Textile colours.

Lining colours.

Composition Textile: 59% Polyamide (PA), 41% Elastane (EA).

Lining colours.

Composition Textile: 59% Polyamide (PA), 41% Elastane (EA).