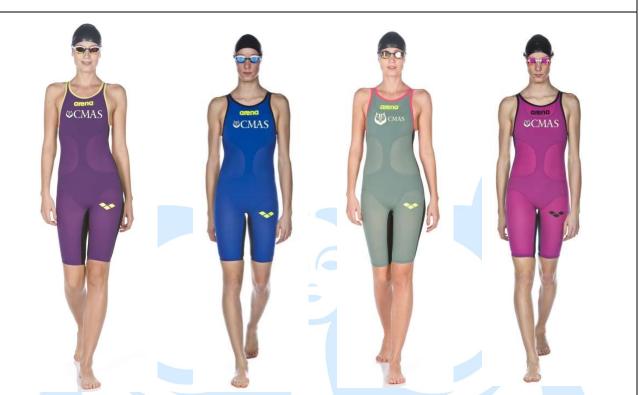

# **ARENA FOR CMAS**

Shop online: (www.arenafinswim.com - info@arenafinswim.com)

**Textile swimsuit** Be careful white square back on swimsuit must be only with CMAS logo

#### **SWIMSUIT MODEL: Carbon Wave NEW FROM 2022**

Composition Textile: 65% Polyamide (PA), 33% Elastane (EA), 2% Carbon Fiber