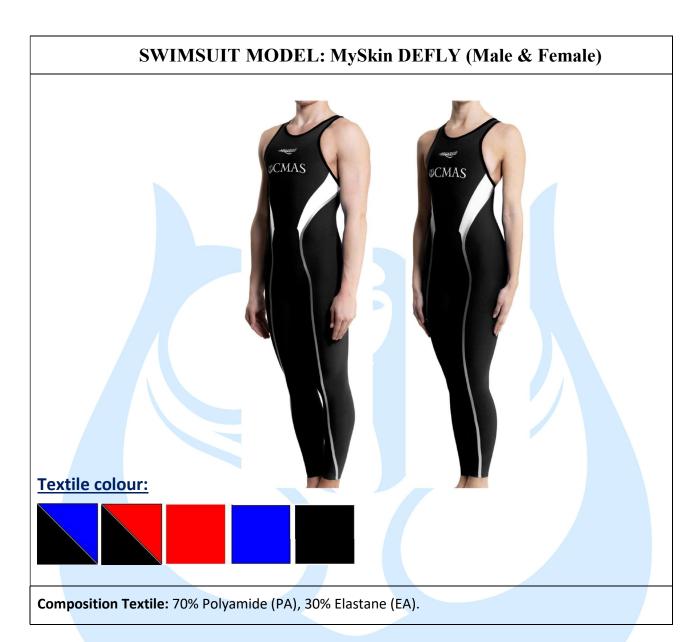

# SWIMSUIT MODEL: Powerskin R-evolution Closed back for Men and Women

Composition Textile: 80% Polyamide (PA), 20% Elastane (EA).

\*\*\*\*\*\*