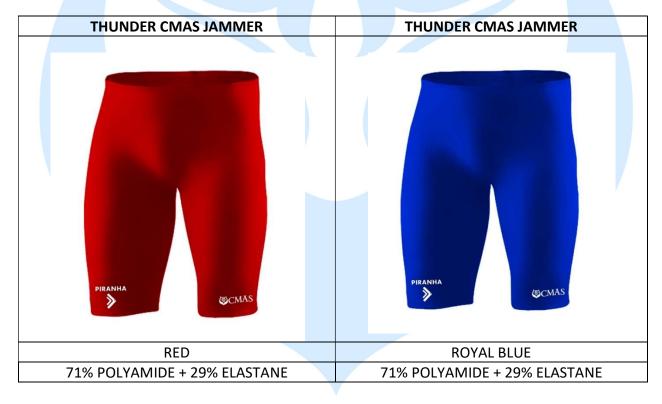

# **PIRANHA THUNDER CMAS**

Shop online: (piranhacmas@gmail.com)

| THUNDER CMAS FBSOK           | THUNDER CMAS FBSOK           |  |  |
|------------------------------|------------------------------|--|--|
| PIRANHA SCMAS                | PIRANHA                      |  |  |
| BLACK                        | NAVY                         |  |  |
| 71% POLYAMIDE + 29% ELASTANE | 71% POLYAMIDE + 29% ELASTANE |  |  |