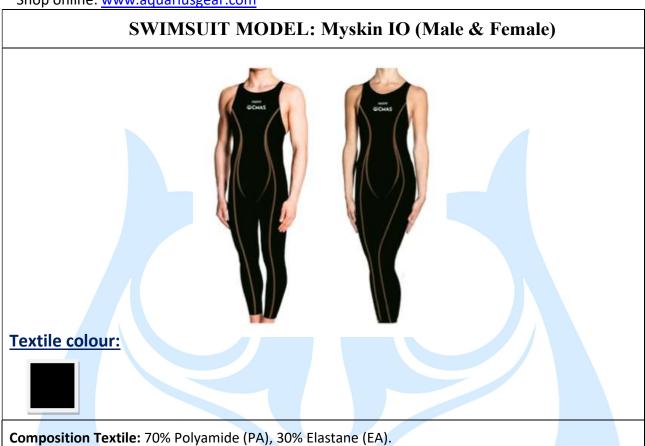

------|---------------|----|-------------|-------------------|------------|
|             |               |    |             |                   |            |
|             | CMAS          |    |             |                   |            |
|             | MAS MARES     |    |             |                   |            |
| JAKED       |               |    |             |                   | 12         |
| MiTo - AKRO | ON Swimsuits: |    |             |                   | 19         |
| PIRANHA TH  | HUNDER CMAS   | 1/ |             |                   | 22         |
|             | DUSTRIAL CO - |    |             |                   |            |
|             |               |    |             |                   |            |

# **AQUARIUS**

Shop online: www.aquariusgear.com















CMAS

# **ARENA FOR CMAS**

Shop online: (www.arenafinswim.com - info@arenafinswim.com)

**Textile swimsuit** Be careful white square back on swimsuit must be only with CMAS logo





#### **SWIMSUIT MODEL: Carbon Wave NEW FROM 2022**





Composition Textile: 65% Polyamide (PA), 33% Elastane (EA), 2% Carbon Fiber

#### **SWIMSUIT MODEL: Powerskin R-evo & for Men**



**Composition Textile:** 65% Polyamide (PA), 35% Elastane (EA). **Colours:** Black & Red, Bishamon, Blue Ocean.

# SWIMSUIT MODEL: Powerskin R-evo & for Women open back or closed back



**Composition Textile:** 65% Polyamide (PA), 35% Elastane (EA). **Colours:** Black & Red, Bishamon, Blue Ocean.

# **SWIMSUIT MODEL: Powerskin R-evo & Pants**



Composition Textile: 65% Polyamide (PA), 35% Elastane (EA). Colour