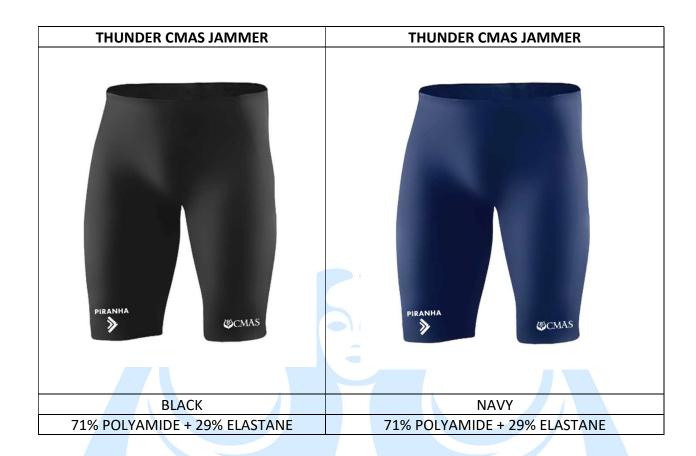

# **PIRANHA THUNDER CMAS**

Shop online: (piranhacmas@gmail.com)

| THUNDER CMAS FBSOK           | THUNDER CMAS FBSOK           |  |  |
|------------------------------|------------------------------|--|--|
| PIRANHA SCMAS                | PIRANHA                      |  |  |
| BLACK                        | NAVY                         |  |  |
| 71% POLYAMIDE + 29% ELASTANE | 71% POLYAMIDE + 29% ELASTANE |  |  |